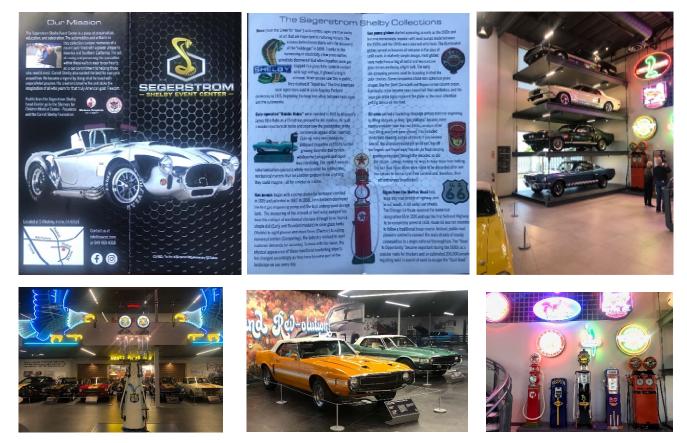

- Why: To see a great collection special and unique Shelby Cobras and Shelby Mustangs, and Petroliana (vintage oil company signage, gasoline pumps, and oil cans), and other items of interest presented in a new and impressive venue. Afterward, the group will caravan to a new (for PCC groups) restaurant for lunch that's about 5 or 6 miles away – The Farmhouse Grill at the Strawberry Farms golf club.
- Other: Entry fee is \$15, or \$10 dollars with a senior discount. Tickets may be purchased either at the door or purchased on-line at <u>https://segerstromshelbyeventcenter.com/products/tickets</u>