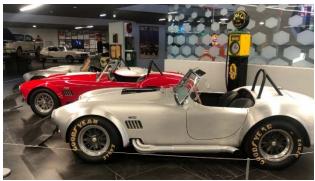

- Why: To see a great collection special and unique Shelby Cobras and Shelby Mustangs, and Petroliana (vintage oil company signage, gasoline pumps, and oil cans), and other items of interest presented in a new and impressive venue. Afterward, the group will caravan to a new (for PCC groups) restaurant for lunch that's about 5 or 6 miles away – The Farmhouse Grill at the Strawberry Farms golf club.
- Other: Entry fee is \$15, or \$10 dollars with a senior discount. Tickets may be purchased either at the door or purchased on-line at <u>https://segerstromshelbyeventcenter.com/products/tickets</u>