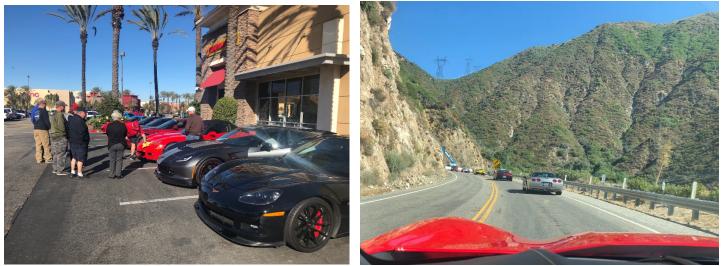

## South Orange County 2022 New Year's Day Morning Cruise. <u>*RSVP required for lunch*</u>

Pacific Coast Corvettes New Year's Morning South <u>Orange</u> County Cruise

**Third Annual Pacific Coast Corvettes New Year's Day Cruise and lunch.** Start the New Year off right by driving your Corvette in little or no traffic and enjoy the most beautiful vistas in South County.

**What:** The tour is about 70 miles long and will take about 2 hours to complete. At the tour's end we will gather at **Lucille's BBQ** in the District at Tustin Legacy for lunch and camaraderie. **Route directions will be passed out at the staging meeting place at Ralphs parking lot at 8:15AM.** 