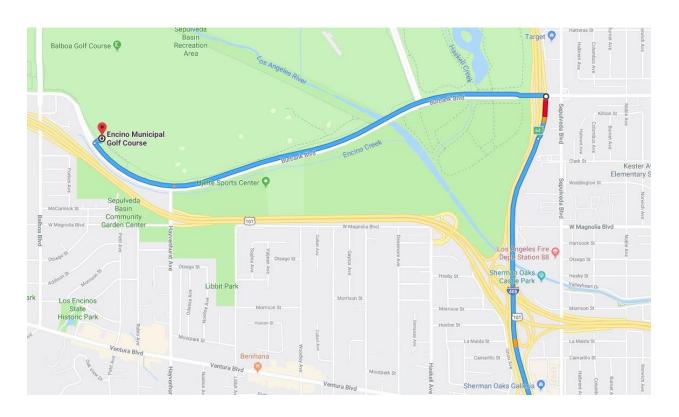

First Stop is Encino Glen Golf Course (62 miles)

Encino Glen Golf Course 16821 Burbank Blvd Encino, CA

Take 55fwy to 405fwy

Take 405 North to Burbank Blvd West (first exit after 101fwy)

Take Burbank Blvd Left to Encino Municipal Golf Course

Take Second Driveway, first one is exit only

Make left inside driveway and over hill to parking