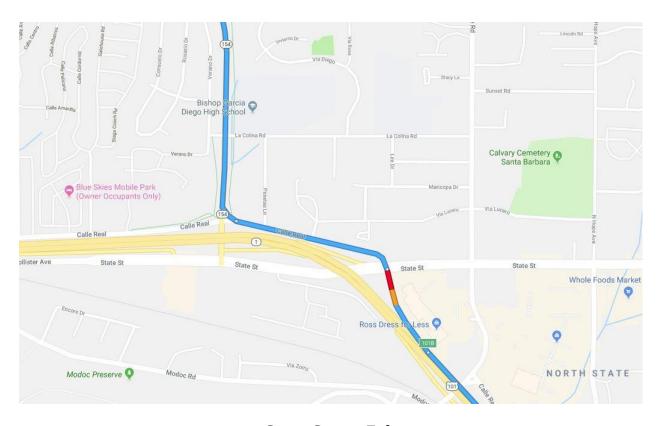

### From Lunch to Doc Bernstein's (87 Miles)

Doc Bernstein's Ice Cream Lab 114 W Branch St Arroyo Grande, CA 93420

Back on the 101fwy North.

Take 101fwy to Hwy 154 North (Exit is State Street)(12 miles)

Take Hwy 154 to 101fwy North. (33 miles)