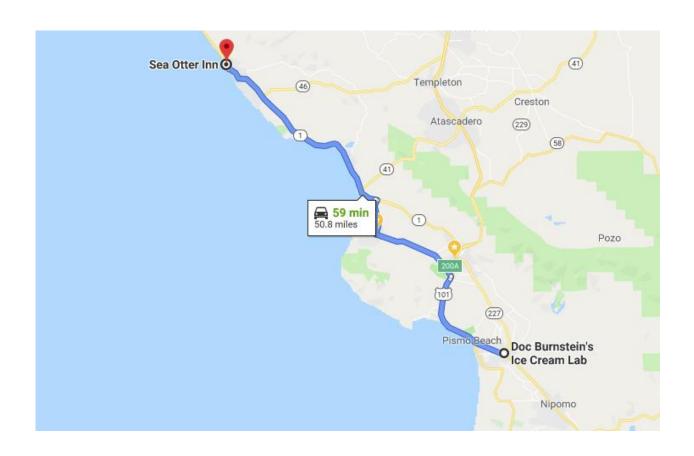

### From Lunch to Doc Bernstein's (87 Miles)

Doc Bernstein's Ice Cream Lab 114 W Branch St Arroyo Grande, CA 93420

Back on the 101fwy North.

Take 101fwy to Hwy 154 North (Exit is State Street)(12 miles)

Take Hwy 154 to 101fwy North. (33 miles)

Take 101 Fwy North to Grand Ave (exit 187A) in Arroyo Grande. (47 miles)

Make a right onto Grand Ave then Stay left at the fork.

Doc Bernstein's is on the left.

Park on the street if available or make a right on Bridge St. and park in the lot on the left.

**State Street Exit** 

Arroyo Grande

From Doc Bernstein's to Sea Otter Inn – 50 Miles
After Doc Bernstein's, get back on the 101 Fwy North
Exit 101 Fwy (exit 200A) Los Osos Valley Road (13 miles)
Turn right on South Bay Blvd. (10 miles)
Left turn under PCH to enter going North (4 miles)
Take PCH to Cambria. (23 Miles)
Left on Windsor
Right on Moonstone
Hotels on Right (don't go left, very wet)
6656 Moonstone Beach Dr., Cambria, CA 93428