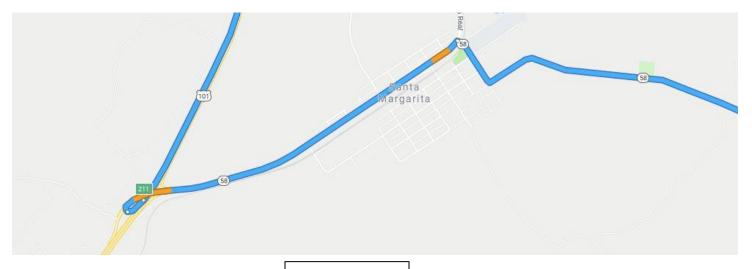

Drive 3 miles and go south on 101 fwy

Drive 16 miles and exit at hwy 58, go East

Drive 16 miles on hwy 58/Pozo Rd

About 1.5 miles in, make right to stay on hwy 58

Down the road Hwy 58 actually turns left but you keep straight for Pozo Rd)

Pozo Saloon, 90 W. Pozo Rd., Santa Margarita, CA

Route 58 Exit