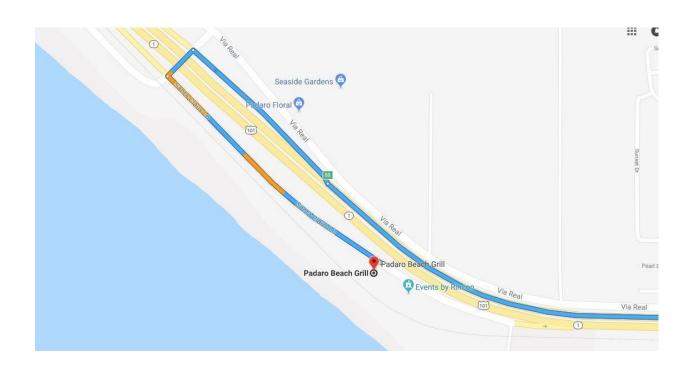

## Golf Course to Padaro Beach Grill (69 miles)

Padaro Beach Grill 3765 Santa Claus Ln. Carpinteria, CA 93013

Leave on Burbank Blvd west
Quick left onto Balboa Blvd to 101fwy West/North.
Take 101 to Santa Claus Lane in Carpinteria.
Left at Bottom.
Left on Santa Claus Lane (looks like you are getting back on Freeway)
Padaro Beach Grill is on the right. Parking is a free for all, good luck.