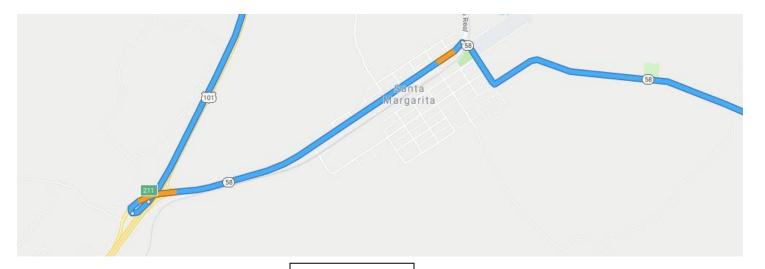

Drive 3 miles and go south on 101 fwy

Drive 16 miles and exit at hwy 58, go East

Drive 16 miles on hwy 58/Pozo Rd

About 1.5 miles in, make right to stay on hwy 58

Go over RR tracks.

Down the road Hwy 58 actually turns left but you keep straight for Pozo Rd)

Pass old General Store on left at Santa Margarita Lake road.

Pozo Saloon, 90 W. Pozo Rd., Santa Margarita, CA

Route 58 Exit