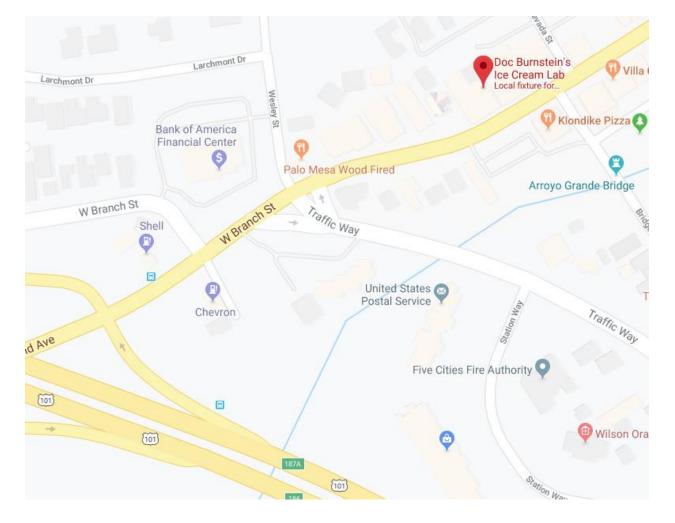

Take 101 Fwy North to Grand Ave (exit 187A) in Arroyo Grande. (47 miles)

Make a right onto Grand Ave then Stay left at the fork.

Doc Bernstein's is on the left.

Park on the street if available or make a right on Bridge St. and park in the lot on the left.