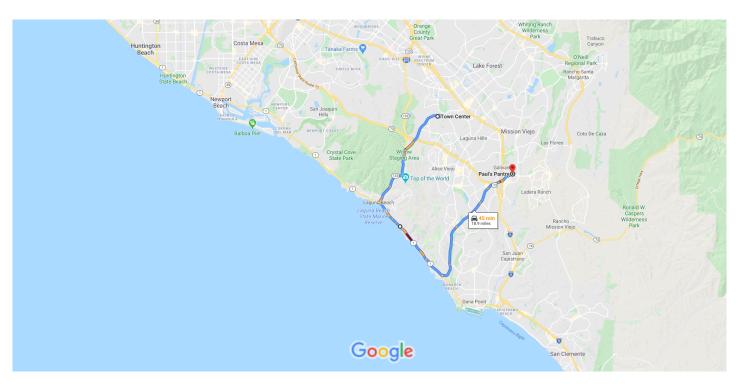

## Google Maps Town Center to Paul's Pantry

#### Drive 18.9 miles, 45 min

Map data ©2020 Google 2 mi

#### **Town Center**

24336 El Toro Rd, Laguna Woods, CA 92637

### Paul's Pantry

27409 Bellogente, Mission Viejo, CA 92691

These directions are for planning purposes only. You may find that construction projects, traffic, weather, or other events may cause conditions to differ from the map results, and you should plan your route accordingly. You must obey all signs or notices regarding your route.